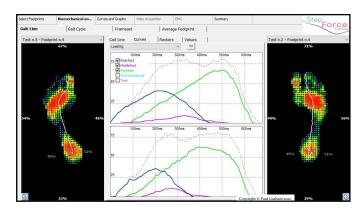

### Common Foot Pressure Profiles

### Questions to ask for each condition

- What are the features of the pressure map?
- Centre of Pressure What does it tell us?
- Pressure verses Time graphs What do they tell us?
- What possible reasons could cause this?
- What tests and investigations should you do?
- How does this inform your possible treatment strategies?