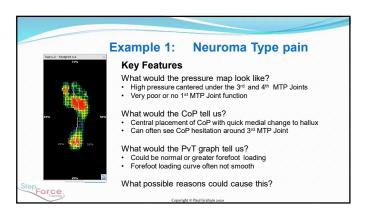

### Questions to ask for each condition

- What are the features of the pressure map?
- Centre of Pressure What does it tell us?
- Pressure verses Time graphs What do they tell us?
- What possible reasons could cause this?
- What tests and investigations should you do?
- How does this inform your possible treatment strategies?