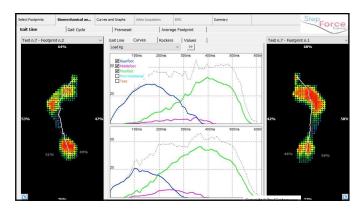

### Common Foot Pressure Profiles

### Questions to ask for each condition

- What are the features of the pressure map?
- Centre of Pressure What does it tell us?
- Pressure verses Time graphs What do they tell us?
- What possible reasons could cause this?
- What tests and investigations should you do?
- How does this inform your possible treatment strategies?