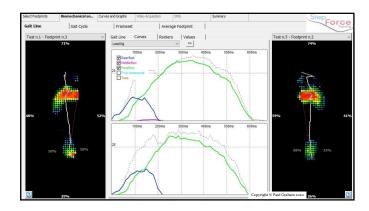

### Questions to ask for each condition

- What are the features of the pressure map?
- Centre of Pressure What does it tell us?
- Pressure verses Time graphs What do they tell us?
- What possible reasons could cause this?
- What tests and investigations should you do?
- How does this inform your possible treatment strategies?