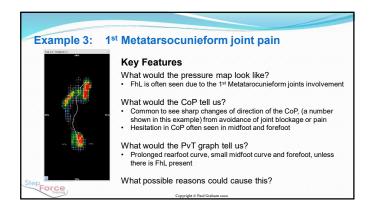

### **Medial Forefoot pain**

- 1. Plantar 1st MTP joint pain
- 2.  $2^{nd} 3^{rd}$  MTP Joints
- 3. 1st Metatarsocuneiform joint pain

Force

Convrient © Paul Graham 202