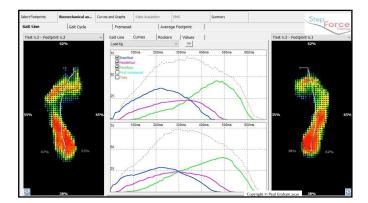

# Midfoot and Heel pain - Cuneiform joint pain - Dorsolateral midfoot pain (DICS) - Lateral column / Cuboid joint pain - Plantar fascial pain will be presented next session, with intervention.