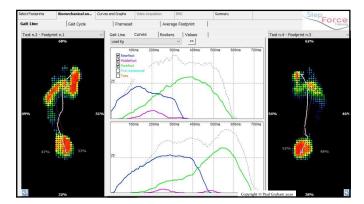

### Common Foot Pressure Profiles

### Questions to ask for each condition

- What are the features of the pressure map?
- Centre of Pressure What does it tell us?
- Pressure verses Time graphs What do they tell us?
- What possible reasons could cause this?
- What tests and investigations should you do?
- How does this inform your possible treatment strategies?