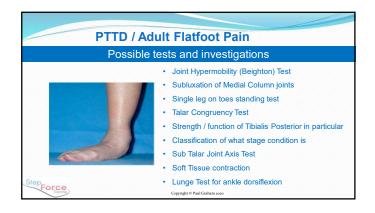

# Medial and Lateral ankle pain PTTD / Adult flatfoot Medial Ankle pain Lateral Ankle / Peroneal tendons pain Achilles pain