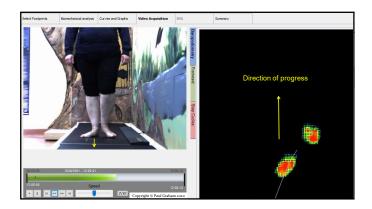

### Questions to ask for each condition

- What are the features of the pressure map?
- Centre of Pressure What does it tell us?
- Pressure verses Time graphs What do they tell us?
- What possible reasons could cause this?
- What tests and investigations should you do?
- How does this inform your possible treatment strategies?