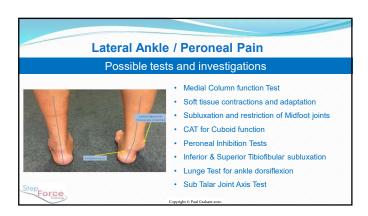

# Medial and Lateral ankle pain PTTD / Adult flatfoot Medial Ankle pain Lateral Ankle / Peroneal tendons pain Achilles pain