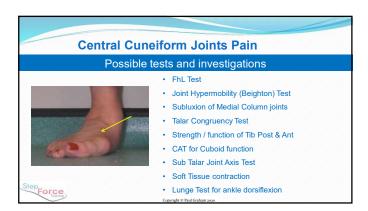

# Midfoot and Heel pain - Cuneiform joint pain - Dorsolateral midfoot pain (DICS) - Lateral column / Cuboid joint pain - Plantar fascial pain will be presented next session, with intervention.