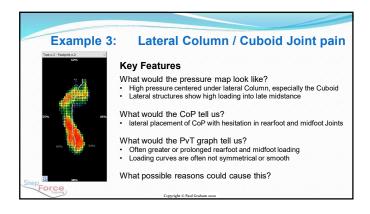

# Midfoot and Heel pain - Cuneiform joint pain - Dorsolateral midfoot pain (DICS) - Lateral column / Cuboid joint pain - Plantar fascial pain will be presented next session, with intervention.