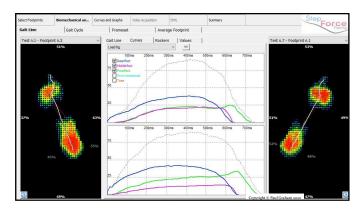

### Questions to ask for each condition

- What are the features of the pressure map?
- Centre of Pressure What does it tell us?
- Pressure verses Time graphs What do they tell us?
- What possible reasons could cause this?
- What tests and investigations should you do?
- How does this inform your possible treatment strategies?