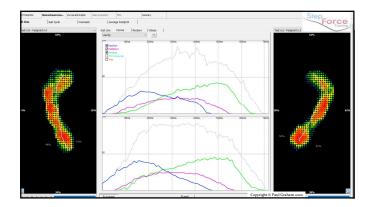

# Medial and Lateral ankle pain PTTD / Adult flatfoot Medial Ankle pain Lateral Ankle / Peroneal tendons pain Achilles pain