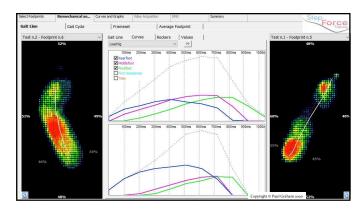

# Medial and Lateral ankle pain PTTD / Adult flatfoot Medial Ankle pain Lateral Ankle / Peroneal tendons pain Achilles pain