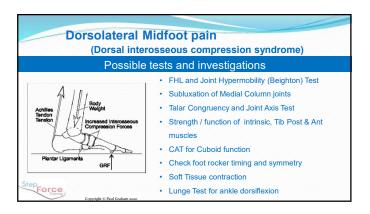

# Midfoot and Heel pain - Cuneiform joint pain - Dorsolateral midfoot pain (DICS) - Lateral column / Cuboid joint pain - Plantar fascial pain will be presented next session, with intervention.