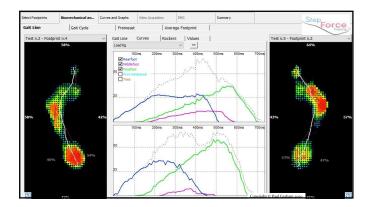

### Questions to ask for each condition

- What are the features of the pressure map?
- Centre of Pressure What does it tell us?
- Pressure verses Time graphs What do they tell us?
- What possible reasons could cause this?
- What tests and investigations should you do?
- How does this inform your possible treatment strategies?