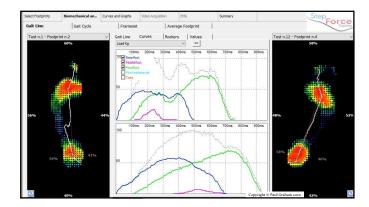

### Questions to ask for each condition

- What are the features of the pressure map?
- Centre of Pressure What does it tell us?
- Pressure verses Time graphs What do they tell us?
- What possible reasons could cause this?
- What tests and investigations should you do?
- How does this inform your possible treatment strategies?