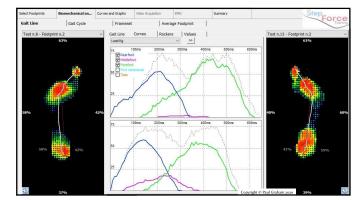

### Questions to ask for each condition

- What are the features of the pressure map?
- Centre of Pressure What does it tell us?
- Pressure verses Time graphs What do they tell us?
- What possible reasons could cause this?
- What tests and investigations should you do?
- How does this inform your possible treatment strategies?