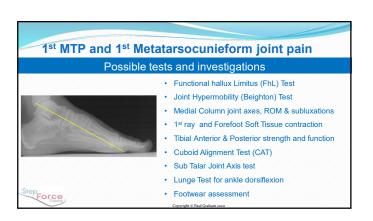

### **Medial Forefoot pain**

- 1. Plantar 1st MTP joint pain
- 2.  $2^{nd} 3^{rd}$  MTP Joints
- 3. 1st Metatarsocuneiform joint pain

Force

Convrient © Paul Graham 202