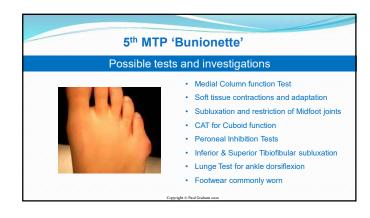

# Burning forefoot pain Possible tests and investigations Joint Hypermobility (Beighton) Test Medial Column function Test Soft tissue contractions and adaptation Subluxation and restriction of Midfoot joints Slump test for neural tightness Tinel's Test for referred nerve pain in feet Inferior & Superior Tibiofibular subluxation Lunge Test for ankle dorsiflexion Footwear commonly worn Gegridate & Paul Golduna 2000