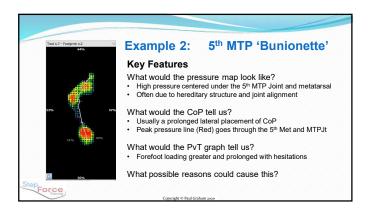

### Questions to ask for each condition

- What are the features of the pressure map?
- Centre of Pressure What does it tell us?
- Pressure verses Time graphs What do they tell us?
- What possible reasons could cause this?
- What tests and investigations should you do?
- How does this inform your possible treatment strategies?