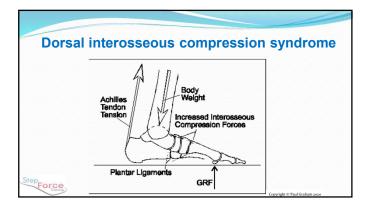

# Midfoot and Heel pain - Cuneiform joint pain - Dorsolateral midfoot pain (DICS) - Lateral column / Cuboid joint pain - Plantar fascial pain will be presented next session, with intervention.