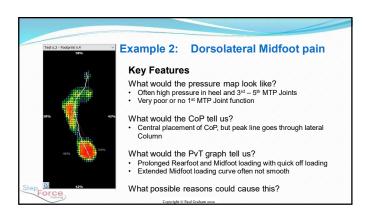

### Questions to ask for each condition

- What are the features of the pressure map?
- Centre of Pressure What does it tell us?
- Pressure verses Time graphs What do they tell us?
- What possible reasons could cause this?
- What tests and investigations should you do?
- How does this inform your possible treatment strategies?

# Midfoot and Heel pain - Cuneiform joint pain - Dorsolateral midfoot pain (DICS) - Lateral column / Cuboid joint pain - Plantar fascial pain will be presented next session, with intervention.