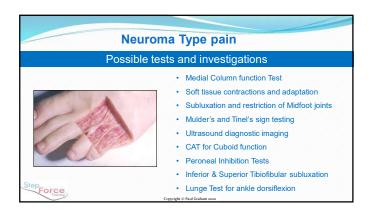

# Burning forefoot pain Possible tests and investigations Joint Hypermobility (Beighton) Test Medial Column function Test Soft tissue contractions and adaptation Subluxation and restriction of Midfoot joints Slump test for neural tightness Tinel's Test for referred nerve pain in feet Inferior & Superior Tibiofibular subluxation Lunge Test for ankle dorsiflexion Footwear commonly worn Gegridate & Paul Golduna 2000