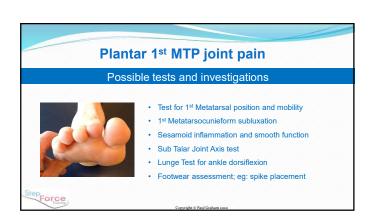

# Burning forefoot pain Possible tests and investigations Joint Hypermobility (Beighton) Test Medial Column function Test Soft tissue contractions and adaptation Subluxation and restriction of Midfoot joints Slump test for neural tightness Tinel's Test for referred nerve pain in feet Inferior & Superior Tibiofibular subluxation Lunge Test for ankle dorsiflexion Footwear commonly worn Gegridate & Paul Golduna 2000