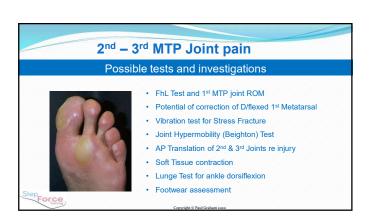

# Burning forefoot pain Possible tests and investigations Joint Hypermobility (Beighton) Test Medial Column function Test Soft tissue contractions and adaptation Subluxation and restriction of Midfoot joints Slump test for neural tightness Tinel's Test for referred nerve pain in feet Inferior & Superior Tibiofibular subluxation Lunge Test for ankle dorsiflexion Footwear commonly worn Gegridate & Paul Golduna 2000