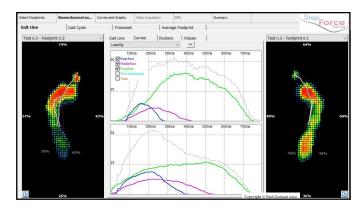

### Questions to ask for each condition

- What are the features of the pressure map?
- Centre of Pressure What does it tell us?
- Pressure verses Time graphs What do they tell us?
- What possible reasons could cause this?
- What tests and investigations should you do?
- How does this inform your possible treatment strategies?