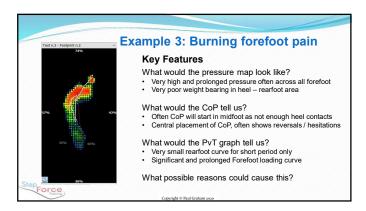

### Questions to ask for each condition

- What are the features of the pressure map?
- Centre of Pressure What does it tell us?
- Pressure verses Time graphs What do they tell us?
- What possible reasons could cause this?
- What tests and investigations should you do?
- How does this inform your possible treatment strategies?