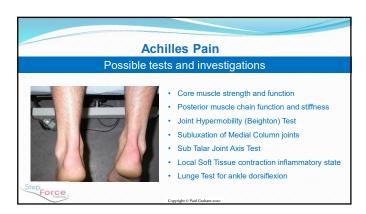

# Medial and Lateral ankle pain PTTD / Adult flatfoot Medial Ankle pain Lateral Ankle / Peroneal tendons pain Achilles pain