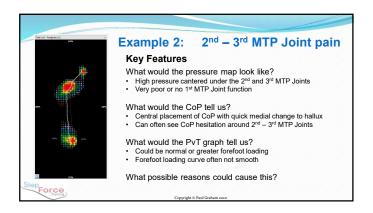

### Questions to ask for each condition

- What are the features of the pressure map?
- Centre of Pressure What does it tell us?
- Pressure verses Time graphs What do they tell us?
- What possible reasons could cause this?
- What tests and investigations should you do?
- How does this inform your possible treatment strategies?