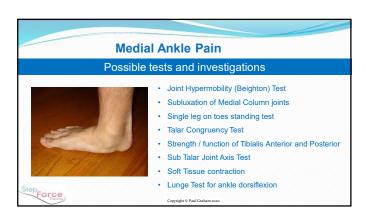

# Medial and Lateral ankle pain PTTD / Adult flatfoot Medial Ankle pain Lateral Ankle / Peroneal tendons pain Achilles pain