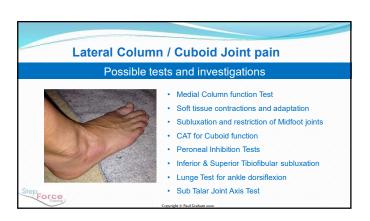

# Midfoot and Heel pain - Cuneiform joint pain - Dorsolateral midfoot pain (DICS) - Lateral column / Cuboid joint pain - Plantar fascial pain will be presented next session, with intervention.