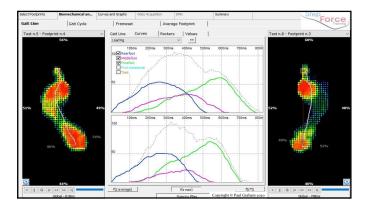

### Questions to ask for each condition

- What are the features of the pressure map?
- Centre of Pressure What does it tell us?
- Pressure verses Time graphs What do they tell us?
- What possible reasons could cause this?
- What tests and investigations should you do?
- How does this inform your possible treatment strategies?